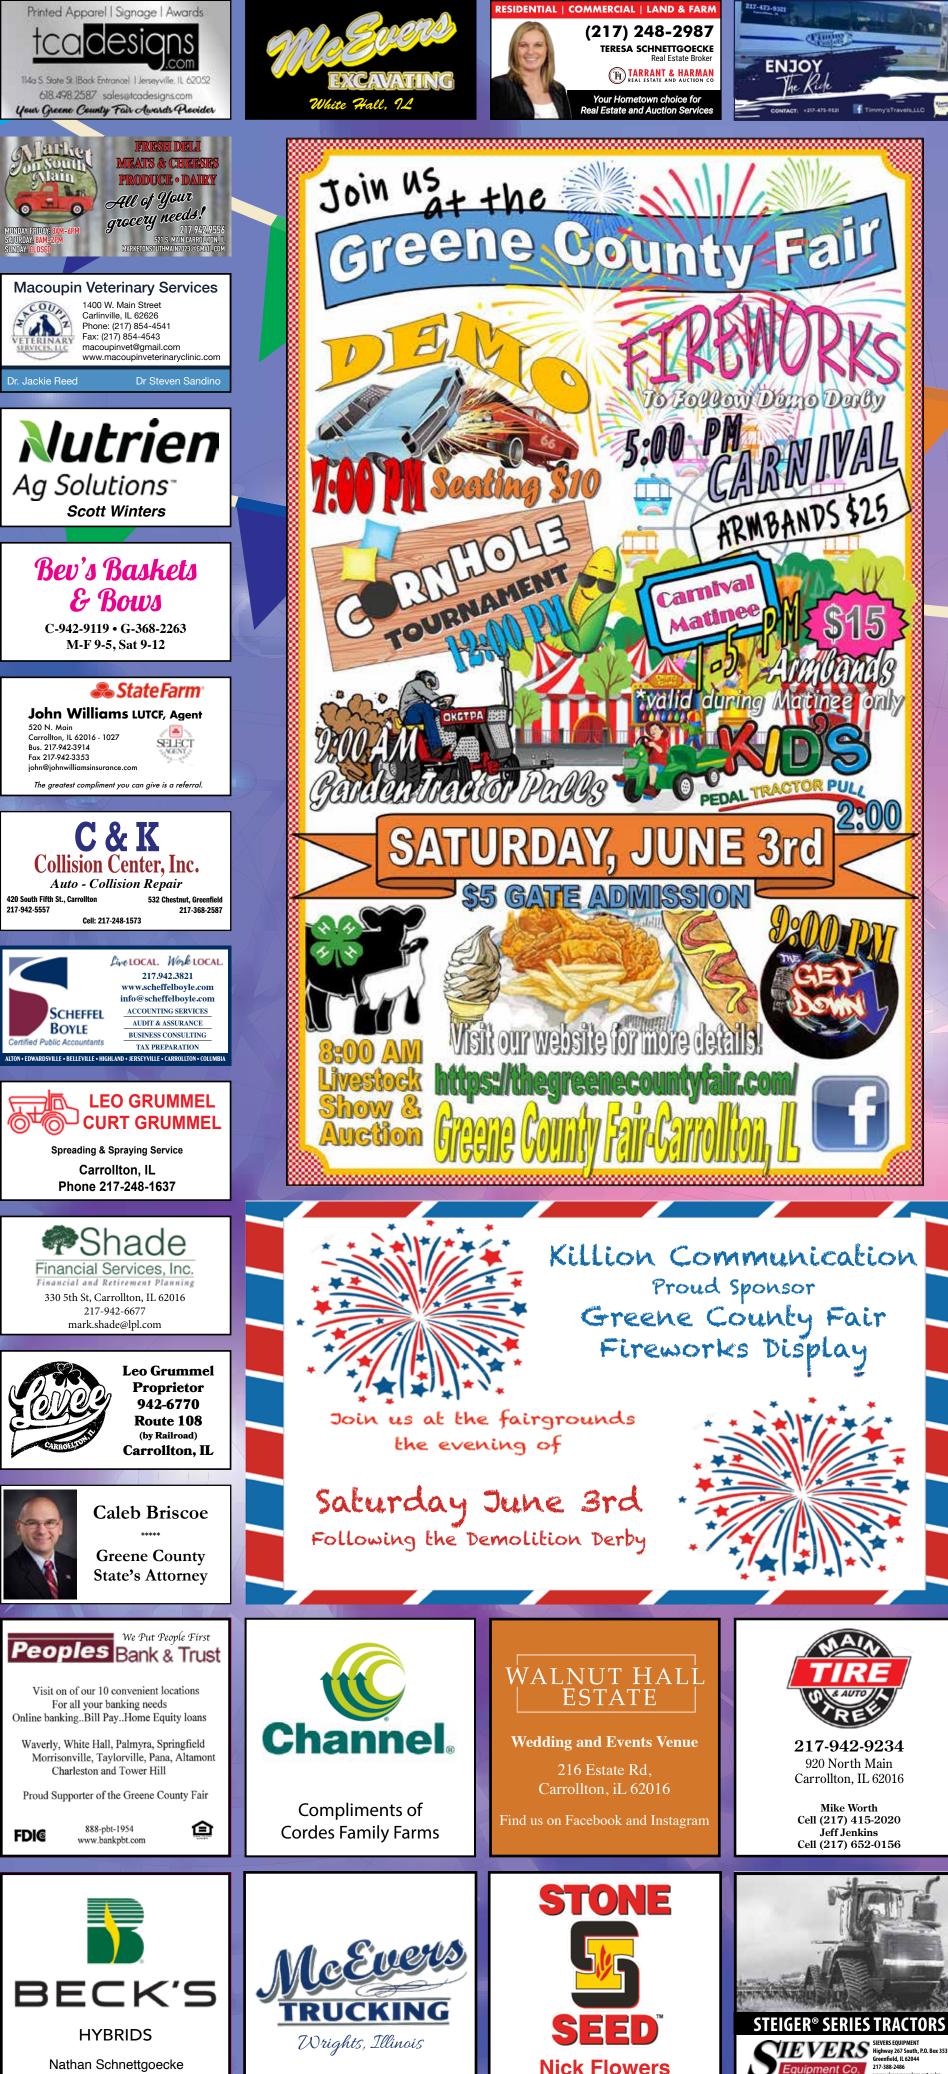

## SATURDAY, JUNE 3RD

|   | 8:00 AM      | 4H SHOW                                    |
|---|--------------|--------------------------------------------|
| • | 9:00 AM      | GARDEN TRACTOR PULLS                       |
|   | 12:00 PM     | CORNHOLE TOURNAMENT                        |
|   | 1:00-5:00 PM | CARNIVAL MATINEE                           |
|   | 2:00 PM      | PEDAL TRACTOR PULLS                        |
|   | 5:00 PM      | 4H AUCTION                                 |
|   | 7:00 PM      | DEMOLITION DERBY-FIREWORKS TO FOLLOW DERBY |
|   | 9:00 PM      | LIVE MUSIC IN BEVERAGE GARDEN-THE GET DOWN |

Visit https://thegreenecountyfair.com/

\*\*\*SCHEDULE SUBJECT TO CHANGE\*\*\*

Nightly

# Welcome to the Greene County Fair!